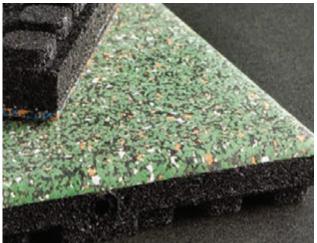

## 2' SQUARE ECO SPA TILES

ECO-EL-SPA-36, 45, 46 OR 47

- Spa tiles offer visual excitement to any fitness facility or club interior
- By featuring a pedestal underside, these tiles help prevent cable clutter by routing fitness equipment wiring beneath the surface
- The modular 2' x 2' x 1" tiles can be placed over your existing floor, saving time and money
- No traditional glue down
- These tiles are durable. The 1" thick footed tiles are engineered to provide the ultimate in durability
- Surpass the noise and shock absorption
- Spa tiles can withstand the constant dropping of weights and pounding of equipment
- Made in the United States

## FEATURES AND SPECIFICATIONS

Wear and Tear: Extremely durable and modular

Absorbent: Sound and shock absorbent

Adhesive: No adhesive required

**Tiles:** Pedestal feet hide electrical cords

**Footing:** Provides firm workout footing due to its excellent slip resistance in both wet and dry conditions