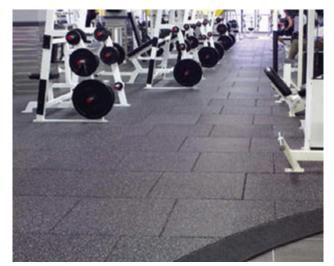

## 2' SQUARE ECO SPA TILES

ECO-EL-SPA-36, 45, 46 OR 47

- Spa tiles offer visual excitement to any fitness facility or club interior
- By featuring a pedestal underside, these tiles help prevent cable clutter by routing fitness equipment wiring beneath the surface
- The modular 2' x 2' x 1" tiles can be placed over your existing floor, saving time and money
- No traditional glue down
- These tiles are durable. The 1" thick footed tiles are engineered to provide the ultimate in durability
- Surpass the noise and shock absorption
- Spa tiles can withstand the constant dropping of weights and pounding of equipment
- Made in the United States