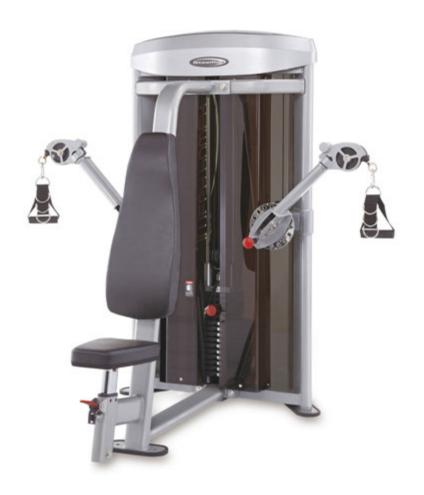

## 3D CHEST/ARMS MACHINE FMI-M3DFC

- 3D chest movement with user-defined motion provides multiple chest exercises to maximize training variations
- 16 position arms on both left and right
- A traditional supported and seated position is ideal for traditional and first-time exercisers. To further challenge the body, advanced users may perform exercises off the backrest or standing
- Independent arm movement. Handles move independently for a wide variety of chest exercises and single arm movements
- Swivel pulleys design ensures fluid cable travel and provides nearly unlimited range of motion

| Overall Weight | Weight Stack | Width | Length | Height |
|----------------|--------------|-------|--------|--------|
| 377 lbs.       | 175 lb.      | 52"   | 62"    | 66"    |