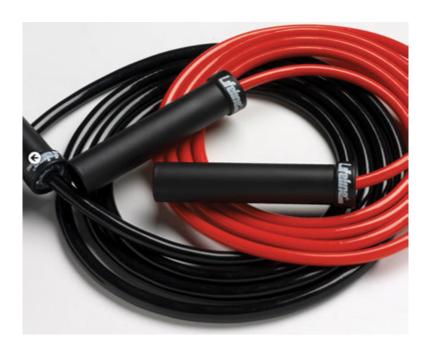

## SPEED ROPE, WEIGHTED EXTRA HEAVY, 1.25 LBS LLU-7-WSR-X

- If you're looking for a powerful and effective cardio workout, the weighted speed rope is for you
- The extra heavy speed rope is a maximum safe weight of 1.25 lbs. (Black) is all in the rope -not in the handles-making your workout comfortable and smooth
- Professionally engineered, the weighted speed rope features our new high-tech, ball bearing handles for smooth rotation, and two sliding rope adjustors make any rope length adjustment quick and easy
- It's used and recommended by recognized fitness experts and was developed by jump rope expert Bobby Hinds, the "Jump Rope King"
- Take your fitness to new heights with the comprehensive jump rope book

## Includes:

- One 10 ft. extra-heavy weighted speed rope
- Two high-tech, ball bearing handles

- One Your Guide to Jump Rope Fitness workout book by Bobby Hinds