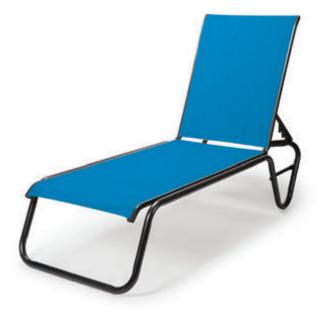

## SPLASH SERIES STACKING ARMLESS CHAISE TEL-808

- Four position to lay flat
- Stackable to six high
- Tubular rust-free aluminum
- Low maintenance
- Available in eight sling and four frame finish choices

| Width                                    | Length | Height |  |
|------------------------------------------|--------|--------|--|
| 26.5"                                    | 66"    | 14.5"  |  |
| FEATURES AND SPECIFICATIONS              |        |        |  |
| Warranty: 3 years frame and 1 year sling |        |        |  |