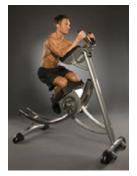

## ABS-CS3000

- Heavy-duty steel frame supports up to 450 lbs.
- Adjustable seat pivots left and right to work front and side abdominals
- Hand grips adjust up and down to fit your forearm length perfectly
- Vinyl covered, molded foam pads for complete comfort and durability
- Free-style, swing motion allows you to easily target all areas of the abdominal region
- Weight plate pods add up to 40 lbs. of resistance for advanced fitness levels (weights sold separately)
- Front roller wheels for easy transport

**User Weight:** 450 lbs. weight capacity **Capacity:** 40 lbs. weight plate capacity

Moving: Easy-move casters
Finish: Powder-coat finish
Seat: 3-position adjustable seat
Motion: Free-style motion
Assembly: Quick easy assembly