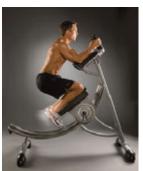

## ABS-CS3000

- Heavy-duty steel frame supports up to 450 lbs.
- Adjustable seat pivots left and right to work front and side abdominals
- Hand grips adjust up and down to fit your forearm length perfectly
- Vinyl covered, molded foam pads for complete comfort and durability
- Free-style, swing motion allows you to easily target all areas of the abdominal region
- Weight plate pods add up to 40 lbs. of resistance for advanced fitness levels (weights sold separately)
- Front roller wheels for easy transport

**User Weight:** 450 lbs. weight capacity **Capacity:** 40 lbs. weight plate capacity

Moving: Easy-move casters
Finish: Powder-coat finish
Seat: 3-position adjustable seat
Motion: Free-style motion
Assembly: Quick easy assembly