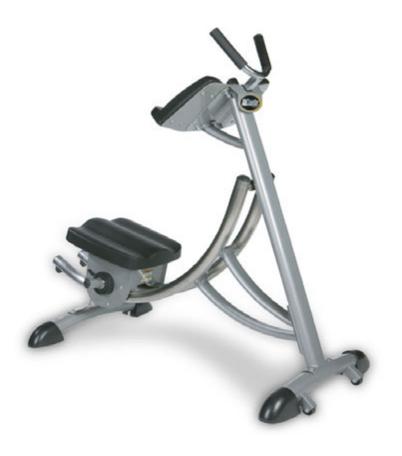

## **AB COASTER**

## ABS-CS3000

- Heavy-duty steel frame supports up to 450 lbs.
- Adjustable seat pivots left and right to work front and side abdominals
- Hand grips adjust up and down to fit your forearm length perfectly
- Vinyl covered, molded foam pads for complete comfort and durability
- Free-style, swing motion allows you to easily target all areas of the abdominal region
- Weight plate pods add up to 40 lbs. of resistance for advanced fitness levels (weights sold separately)
- Front roller wheels for easy transport

## FEATURES AND SPECIFICATIONS

Construction: All steel construction

Rails: 1.5" stainless steel rails
Rollers: Ultra-glide nylon rollers
Bearings: Sealed steel bearings

Pads: Urethane molded foam knee/arm pads

**User Weight:** 450 lbs. weight capacity **Capacity:** 40 lbs. weight plate capacity

Moving: Easy-move casters
Finish: Powder-coat finish
Seat: 3-position adjustable seat
Motion: Free-style motion
Assembly: Quick easy assembly