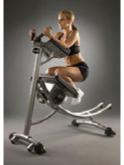

## ABS-CS3000

- Heavy-duty steel frame supports up to 450 lbs.
- Adjustable seat pivots left and right to work front and side abdominals
- Hand grips adjust up and down to fit your forearm length perfectly
- Vinyl covered, molded foam pads for complete comfort and durability
- Free-style, swing motion allows you to easily target all areas of the abdominal region
- Weight plate pods add up to 40 lbs. of resistance for advanced fitness levels (weights sold separately)
- Front roller wheels for easy transport

**User Weight:** 450 lbs. weight capacity **Capacity:** 40 lbs. weight plate capacity

Moving: Easy-move casters
Finish: Powder-coat finish
Seat: 3-position adjustable seat
Motion: Free-style motion
Assembly: Quick easy assembly