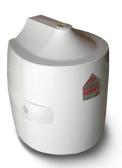

# ROOM ACCESSORIES



Stainless Steel Sanitation Station

## WALL MOUNTED SANITATION STATION (STAINLESS STEEL) 2XL-2XL-70

#### WALL MOUNTED SANITATION STATION (SMOKE GRAY) 2XL-2XL-80



Smoke Gray Sanitation Station



White Sanitation Station

## WALL MOUNTED SANITATION STATION (WHITE) 2XL-2XL-82



### DISINFECTANT WIPE REFILLS 2XL-2XL-101

Wipe Refills

- These easy-to-mount plastic wall dispensers hold 700 count refill bags
- Available in stainless steel , clear smoke gray or solid white
- Made in the U.S.A.
- EPA registered disinfectant wipes are alcohol free and designed to sanitize surfaces (sold separately)
- All hardware included