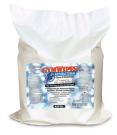

### DISINFECTANT WIPE REFILLS 2XL-2XL-101

Wipe Refills

- These easy-to-mount plastic wall dispensers hold 700 count refill bags
- Available in stainless steel , clear smoke gray or solid white
- Made in the U.S.A.
- EPA registered disinfectant wipes are alcohol free and designed to sanitize surfaces (sold separately)
- All hardware included