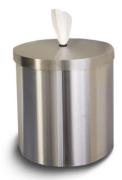

# ROOM ACCESSORIES

Stainless Steel Sanitation Station

## WALL MOUNTED SANITATION STATION (STAINLESS STEEL) 2XL-2XL-70