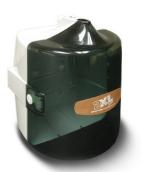

#### WALL MOUNTED SANITATION STATION (SMOKE GRAY) 2XL-2XL-80

Smoke Gray Sanitation Station

White Sanitation Station