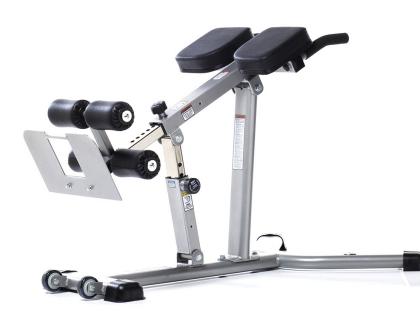

## ADJUSTABLE HYPER-EXTENSION BENCH TSF-CAB-340

- Adjustable from 48 degrees hyper angle to full roman-chair workout position
- Telescoping foot support adjustment to accommodate various height users
- Comfortable trunk support with built-in handles
- Built-in wheels for easy roll-away

| Overall Weight                                                  | Width | Depth | Height |
|-----------------------------------------------------------------|-------|-------|--------|
| 90 lbs.                                                         | 37"   | 56"   | 34"    |
| FEATURES AND SPECIFICATIONS                                     |       |       |        |
| Warranty: 10 years frame, 5 years parts and 6 months upholstery |       |       |        |