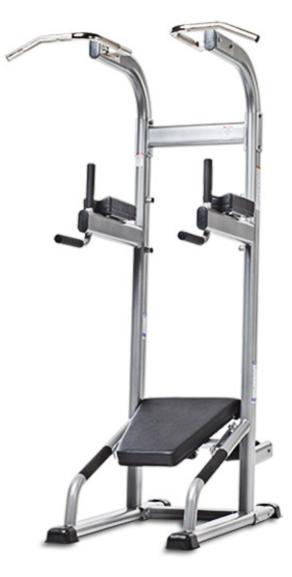

## VERTICAL KNEE RAISE/DIP TSF-CVR-347

- Space efficient with multiple exercise options such as chin-ups, dips, knee raises, ab crunches and push-ups
- Dual function support pad designed for VKR back support as well as ab crunch board
- Knurled nickel plated multi-grip pull-up station for wide, narrow, reverse and neutral grip upper body exercises

| Overall Weight                                                  | Width | Depth | Height |
|-----------------------------------------------------------------|-------|-------|--------|
| 175 lbs.                                                        | 45"   | 44"   | 84"    |
| FEATURES AND SPECIFICATIONS                                     |       |       |        |
| Warranty: 10 years frame, 5 years parts and 6 months upholstery |       |       |        |
|                                                                 |       |       |        |