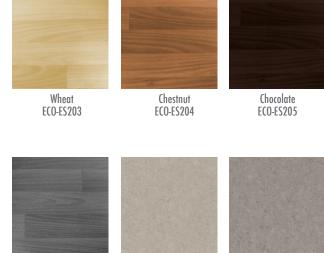

## WOOD-LOOK FLOORING ROLLS ECO-ES203, 204, 205, 206, 207 and 208

- Available in 6 foot-wide rolls with a 2 millimeter (mm) wear-layer and a 5mm base layer
- Multi-purpose flooring looks like real wood
- Hygienic, heat-welded installation
- Durable, fade resistant and low maintenance
- Easy-to-clean: vacuum or broom and damp mop
- Sound and shock absorbent, quiet underfoot

E GRIP III ADHESIVE ECO-EGRIP-ADHESIVE-2 ECO-EGRIP-ADHESIVE-4

- 2 or 4 gallon containers
- Zero VOC
- Low odor

Sandstone

ECO-ES207

Graphite ECO-ES206 Slate ECO-ES208

| Colors                                                                                                                                                                                                        | Width Linear Feet | Length Linear Feet                                                                                                                                  | Thickness |
|---------------------------------------------------------------------------------------------------------------------------------------------------------------------------------------------------------------|-------------------|-----------------------------------------------------------------------------------------------------------------------------------------------------|-----------|
| 6                                                                                                                                                                                                             | 6'                | 25' - 45'                                                                                                                                           | 1/2"      |
| FEATURES AND SPECIFICATIONS                                                                                                                                                                                   |                   |                                                                                                                                                     |           |
| Wear and Tear: Extremely durable, low maintenance<br>Absorbent: Sound and shock absorbent<br>Footing: Provides firm workout footing due to<br>its excellent slip resistance in both wet and dry<br>conditions |                   | <b>ECO-EGRIP-ADHESIVE-2:</b> 2 gallons covers 190 Sq. Ft.<br><b>ECO-EGRIP-ADHESIVE-4:</b> 4 gallons covers 380 Sq. Ft.<br><b>Warranty:</b> 10 years |           |
| <b>For:</b> Cardio rooms, pilates, volleyball, circuit training areas, free weights, strength training, basketball courts and yoga studios                                                                    |                   |                                                                                                                                                     |           |