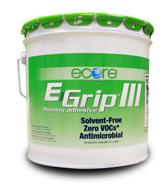

E GRIP III ADHESIVE ECO-EGRIP-ADHESIVE-2 ECO-EGRIP-ADHESIVE-4

- 2 or 4 gallon containers
- Zero VOC
- Low odor

Sandstone

ECO-ES207

Graphite ECO-ES206 Slate ECO-ES208

| Colors                                                                                                                                                                                                        | Width Linear Feet | Length Linear Feet                                                                                                                                  | Thickness |
|---------------------------------------------------------------------------------------------------------------------------------------------------------------------------------------------------------------|-------------------|-----------------------------------------------------------------------------------------------------------------------------------------------------|-----------|
| 6                                                                                                                                                                                                             | 6'                | 25' - 45'                                                                                                                                           | 1/2"      |
| FEATURES AND SPECIFICATIONS                                                                                                                                                                                   |                   |                                                                                                                                                     |           |
| Wear and Tear: Extremely durable, low maintenance<br>Absorbent: Sound and shock absorbent<br>Footing: Provides firm workout footing due to<br>its excellent slip resistance in both wet and dry<br>conditions |                   | <b>ECO-EGRIP-ADHESIVE-2:</b> 2 gallons covers 190 Sq. Ft.<br><b>ECO-EGRIP-ADHESIVE-4:</b> 4 gallons covers 380 Sq. Ft.<br><b>Warranty:</b> 10 years |           |
| <b>For:</b> Cardio rooms, pilates, volleyball, circuit training areas, free weights, strength training, basketball courts and yoga studios                                                                    |                   |                                                                                                                                                     |           |