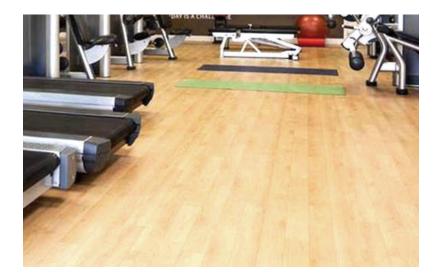

## WOOD-LOOK FLOORING ROLLS ECO-ES203, 204, 205, 206, 207 and 208

- Available in 6 foot-wide rolls with a 2 millimeter (mm) wear-layer and a 5mm base layer
- Multi-purpose flooring looks like real wood
- Hygienic, heat-welded installation
- Durable, fade resistant and low maintenance
- Easy-to-clean: vacuum or broom and damp mop
- Sound and shock absorbent, quiet underfoot