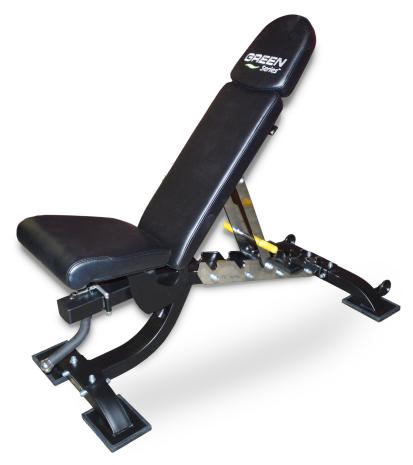

## FLAT-INCLINE-DECLINE UTILITY BENCH

GSF-BENCH-FID-G

- Four benches in one (shoulder press, incline, flat and decline bench)
- Featuring powder-coated steel and high quality upholstery, the adjustable utility bench is built to last
- Fully adjustable from -3 to 90 degrees for use with a variety of exercises
- Solid steel transport handle and transport wheels allow for easy placement and movement
- Large rubber feet provide a secure foundation and prevent unit from slipping
- Grade 8 Zinc, allen socket-head bolts for maximum durability and strength