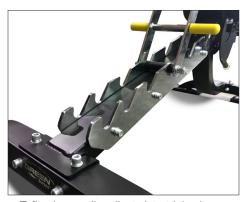

Teflon bar easily adjusts into triple chrome laser cut slots

Molded foam wrapped in a durable upholstery provides superior comfort

Large rubber feet provide a secure foundation and prevent unit from slipping