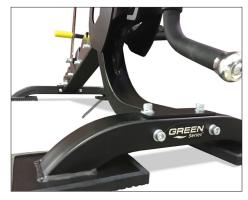

Teflon bar easily adjusts into triple chrome laser cut slots

Molded foam wrapped in a durable upholstery provides superior comfort

Large rubber feet provide a secure foundation and prevent unit from slipping