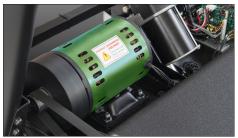

Efficient & powerful 4.25 HP, AC NextGEN III Eco-Drive System™ NEMA IE3 Premium

Intuitive, easy-to-use console with reading rack/tablet holder & raised shifters for speed & elevation

Siegling premium lubricant-infused running belt provides long lasting reliability (made in the USA)

| tec | hni |     | cn. | ~~ |
|-----|-----|-----|-----|----|
| 160 |     | Jul | sp  |    |

| Product Weight: 302 lbs.                                                                                                                                                                                                                                                                                                                                                                                                                                             | Running Surface: 60" × 20"                                                            |                                                                                                                                                                             | Width: 36"                                                                   | Length: 78"                                                                                                                                                                                                         | Height: 57"                                                                                                                                                          |
|----------------------------------------------------------------------------------------------------------------------------------------------------------------------------------------------------------------------------------------------------------------------------------------------------------------------------------------------------------------------------------------------------------------------------------------------------------------------|---------------------------------------------------------------------------------------|-----------------------------------------------------------------------------------------------------------------------------------------------------------------------------|------------------------------------------------------------------------------|---------------------------------------------------------------------------------------------------------------------------------------------------------------------------------------------------------------------|----------------------------------------------------------------------------------------------------------------------------------------------------------------------|
| Frame: Zinc-dipped, anti-corros<br>gauge steel<br>Motor: 4.25 HP, AC NextGEN II<br>NEMA Premium IE3<br>Electrical: 120V, 20 amp dedica<br>Certification: UL, CSA, CE<br>Rollers: 2.75"<br>Step-On Height: 7"<br>Color: Matte-black<br>Belt: Siegling premium with Texs<br>Deck: 60" x 20" reversible 1" ph<br>Suspension: Smooth Deck Sho<br>System with urethane suspensi<br>Speed Range: 0.2 - 15.5 MPH<br>Incline Range: 0 - 15% incline<br>User Weight: 450 lbs. | l Eco-Drive™<br>ated, NEMA 5-20<br>glide™ technology<br>henolic deck<br>ck Absorption | wheels<br>Heart F<br>heart ra<br>Display<br>status F<br>Display<br>incline,<br>Progra<br>2 custo<br>Standa<br>belt co<br>rack/ta<br>Warram<br>2 years<br>applica<br>municij | <b>Feedback:</b> Time, c<br>calories/hour, pace<br><b>ms:</b> Over 20 progra | ontact and telem<br>natrix with messa<br>distance, heart-ra<br>ms, 1 target, 3 HF<br>pulse, fan, heart-<br>ck speed & quick<br>6 years motors &<br>cear labor in light<br>spitality, multi-far<br>unior/senior high | etric<br>age window + HR<br>te, calories, speed,<br>RC, 1 fitness test,<br>rate receiver chest<br>cincline & reading<br>& parts,<br>commercial<br>nily, fire/police, |