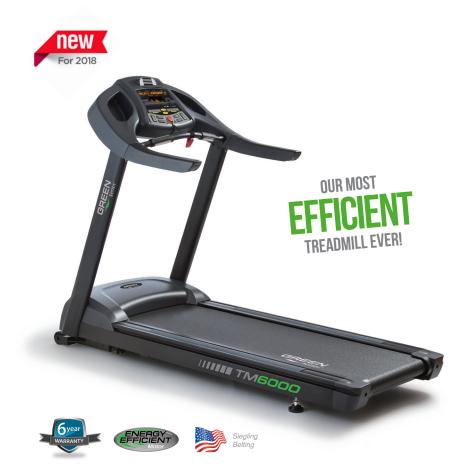

## CARDIO EQUIPMENT

## 6000 TREADMILL CIR-TM6000IE3-G2

- The most efficient treadmill motor in the industry (NEMA IE3 Premium Efficiency)
- Larger 60" x 20" running surface with 1" reversible phenolic deck
- Low maintenance, premium lubricant-infused running belt with Texglide™ technology (made in the USA)
- Personal cooling fan, speakers & reading rack/tablet holder
- Contact and telemetric heart-rate sensors
- Space-saving design, easier to assemble, service and relocate
- Zinc-dipped, anti-corrosion coated heavy gauge steel frame for superior rust protection
- Full commercial components on a durable commercial frame