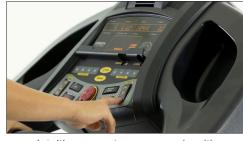

Efficient & powerful 4.25 HP, AC NextGEN III Eco-Drive System™ NEMA IE3 Premium

Intuitive, easy-to-use console with reading rack/tablet holder & raised shifters for speed & elevation

Siegling premium lubricant-infused running belt provides long lasting reliability (made in the USA)

| tec | hni |     | cn. | ~~ |
|-----|-----|-----|-----|----|
| 160 |     | Jul | sp  |    |

| Product Weight: 302 lbs.                                                                                                                                                                                                                                                                                                                                                                                                                                             | Running Surface: 60" × 20"                                                            |                                                                                                                                                                             | Width: 36"                                                                   | Length: 78"                                                                                                                                                                                                         | Height: 57"                                                                                                                                                          |
|----------------------------------------------------------------------------------------------------------------------------------------------------------------------------------------------------------------------------------------------------------------------------------------------------------------------------------------------------------------------------------------------------------------------------------------------------------------------|---------------------------------------------------------------------------------------|-----------------------------------------------------------------------------------------------------------------------------------------------------------------------------|------------------------------------------------------------------------------|---------------------------------------------------------------------------------------------------------------------------------------------------------------------------------------------------------------------|----------------------------------------------------------------------------------------------------------------------------------------------------------------------|
| Frame: Zinc-dipped, anti-corros<br>gauge steel<br>Motor: 4.25 HP, AC NextGEN II<br>NEMA Premium IE3<br>Electrical: 120V, 20 amp dedica<br>Certification: UL, CSA, CE<br>Rollers: 2.75"<br>Step-On Height: 7"<br>Color: Matte-black<br>Belt: Siegling premium with Texs<br>Deck: 60" x 20" reversible 1" ph<br>Suspension: Smooth Deck Sho<br>System with urethane suspensi<br>Speed Range: 0.2 - 15.5 MPH<br>Incline Range: 0 - 15% incline<br>User Weight: 450 lbs. | l Eco-Drive™<br>ated, NEMA 5-20<br>glide™ technology<br>henolic deck<br>ck Absorption | wheels<br>Heart F<br>heart ra<br>Display<br>status F<br>Display<br>incline,<br>Progra<br>2 custo<br>Standa<br>belt co<br>rack/ta<br>Warram<br>2 years<br>applica<br>municij | <b>Feedback:</b> Time, c<br>calories/hour, pace<br><b>ms:</b> Over 20 progra | ontact and telem<br>natrix with messa<br>distance, heart-ra<br>ms, 1 target, 3 HF<br>pulse, fan, heart-<br>ck speed & quick<br>6 years motors &<br>cear labor in light<br>spitality, multi-far<br>unior/senior high | etric<br>age window + HR<br>te, calories, speed,<br>RC, 1 fitness test,<br>rate receiver chest<br>cincline & reading<br>& parts,<br>commercial<br>nily, fire/police, |