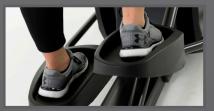

- Contact and wireless heart-rate sensors are compatible with industry-leading monitors
- One-touch quick resistance buttons

- Low side or rear entry step-on height with 20" natural stride and dual action handlebars deliver a total body workout
- Convenient reading rack/tablet holder and large bottle and
- Heavy-duty, over-sized footplates