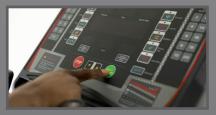

## key features & benefits

- Hybrid generator, dual-staged drive system, heavy-duty bearings and over-sized shafts deliver uncompromising performance and durability
- ▼ Large 16" LED console with CSAFE power port and USB charging

- Contact and wireless heart-rate sensors are compatible with industry-leading monitors
- One-touch quick resistance buttons

- Low side or rear entry step-on height with 20" natural stride and dual action handlebars deliver a total body workout
- Convenient reading rack/tablet holder and large bottle and
- Heavy-duty, over-sized footplates