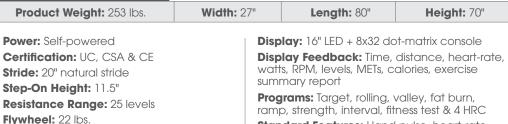

ramp, strength, interval, fitness test & 4 HRC Standard Features: Hand pulse, heart-rate receiver chest belt comp.atible, reading rack/tablet holder, CSAFE power port & USB charaina

Warranty: 10 years frame, 3 years parts, 1 year wearable items & 1 year labor\*