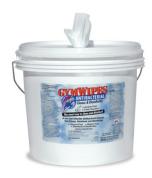

## ROOM ACCESSORIES



## **GYM SANITATION STATION**

2XL-2XL-73

## **DISINFECTANT WIPES**

2XL-2XL-100

## DISINFECTANT WIPE REFILLS

2XL-2XL-101

- 16.75" × 18.25" × 41"
- 37 lbs
- ADA Compliant
- Constructed of ANSI, Aerospace approved 304 Stainless Steel
- Extremely strong steel highly resistant to rust, corrosion, dents, scratches and extreme temperature changes- perfect for high traffic use
- Smudge-resistant glazed finish
- Diamond-shaped trash cut out with rolled edges
- Built-in funnel feature for easy wipes access
- Stability brackets on bucket shelf avoids bucket slippage
- Nano-polished lid for maximum fingerprint resistance
- Ergonomic height
- Hermetically sealed canister keeps wipes moist
- Full stainless piano hinge
- 700 per container



Wipes



Wipe Refills