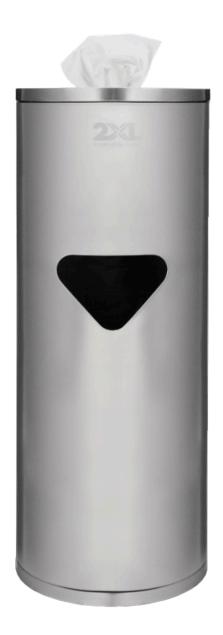

## **GYM SANITATION STATION**

2XL-2XL-73

## DISINFECTANT WIPE REFILLS

2XL-2XL-101

- 16.75" × 18.25" × 41"
- 37 lbs
- ADA Compliant
- Constructed of ANSI, Aerospace approved 304 Stainless Steel
- Extremely strong steel highly resistant to rust, corrosion, dents, scratches and extreme temperature changes- perfect for high traffic use
- Smudge-resistant glazed finish
- Diamond-shaped trash cut out with rolled edges
- Built-in funnel feature for easy wipes access
- Stability brackets on bucket shelf avoids bucket slippage
- Nano-polished lid for maximum fingerprint resistance
- Ergonomic height
- Hermetically sealed canister keeps wipes moist
- Full stainless piano hinge
- 700 per container