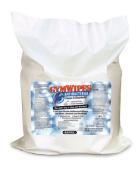

## DISINFECTANT WIPE REFILLS

2XL-2XL-101

- 16.75" × 18.25" × 41"
- 37 lbs
- ADA Compliant
- Constructed of ANSI, Aerospace approved 304 Stainless Steel
- Extremely strong steel highly resistant to rust, corrosion, dents, scratches and extreme temperature changes- perfect for high traffic use
- Smudge-resistant glazed finish
- Diamond-shaped trash cut out with rolled edges
- Built-in funnel feature for easy wipes access
- Stability brackets on bucket shelf avoids bucket slippage
- Nano-polished lid for maximum fingerprint resistance
- Ergonomic height
- Hermetically sealed canister keeps wipes moist
- Full stainless piano hinge
- 700 per container

Wipes

Wipe Refills