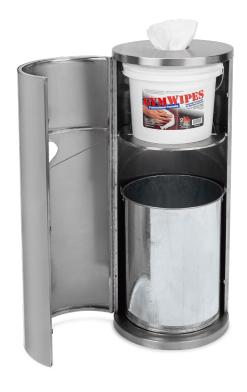

## **GYM SANITATION STATION**

2XL-2XL-73

## DISINFECTANT WIPE REFILLS

2XL-2XL-101

- 16.75" × 18.25" × 41"
- 37 lbs
- ADA Compliant
- Constructed of ANSI, Aerospace approved 304 Stainless Steel
- Extremely strong steel highly resistant to rust, corrosion, dents, scratches and extreme temperature changes- perfect for high traffic use
- Smudge-resistant glazed finish
- Diamond-shaped trash cut out with rolled edges
- Built-in funnel feature for easy wipes access
- Stability brackets on bucket shelf avoids bucket slippage
- Nano-polished lid for maximum fingerprint resistance
- Ergonomic height
- Hermetically sealed canister keeps wipes moist
- Full stainless piano hinge
- 700 per container