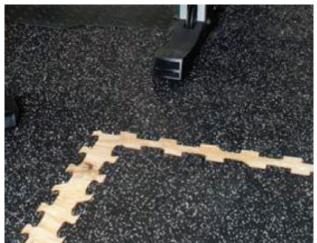

## 2' SQUARE ECO INTERLOCK TILES

## ECO-EL-ECO-00 THRU ECO-EL-ECO-02

- Eco interlocking tiles are a resilient interlocking system that is engineered to protect floors in high use areas, such as corporate gyms and small fitness centers
- Eco interlocking puzzle tiles are extremely durable, portable, and easy to install
- No adhesive is required
- Do it yourself
- Tight fitting, precision cut puzzle edges. Simply lock together
- Ideal choice for smaller fitness applications
- Made in the United States