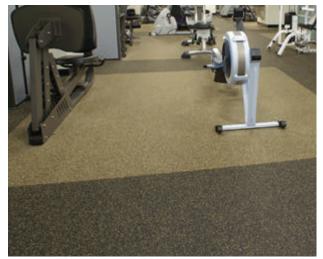

## 2' SQUARE ECO INTERLOCK TILES

## ECO-EL-ECO-00 THRU ECO-EL-ECO-02

- Eco interlocking tiles are a resilient interlocking system that is engineered to protect floors in high use areas, such as corporate gyms and small fitness centers
- Eco interlocking puzzle tiles are extremely durable, portable, and easy to install
- No adhesive is required
- Do it yourself
- Tight fitting, precision cut puzzle edges. Simply lock together
- Ideal choice for smaller fitness applications
- Made in the United States