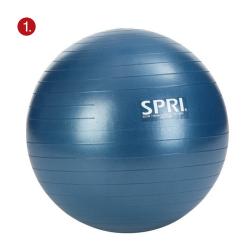

## ROOM ACCESSORIES

SPR-02-71652SW (55CM - BLUE) SPR-02-71653SW (65CM - GRAY)

- The SPRI Weighted Ball is weighted for added resistance, designed to burn calories faster. This ball has an anti-burst durable, thick-walled construction and stay-put technology to prevent the ball from rolling away. Use this ball to build strength and flexibility or as a cardio tool and you progress in your exercises.
- Stayput technology prevents ball from rolling away for increased stabilization
- Weighted for added resistance to burn calories faster
- Anti-Burst technology, durable construction
- Allows for exercise progression and dynamic moves
- Made from PVC and Sand filled bottom
- Includes one hand held pump and one weighted exercise ball
- Care: Hand wash ball with a soft cloth and warm soapy water
- Do not use harsh, abrasive chemicals or cleaning tools that may scratch or damage the ball.
- Available in 2 sizes: 55cm (Blue), 65cm (Grey)