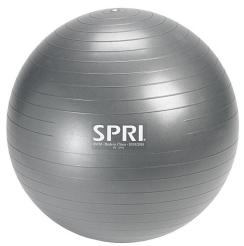

## ROOM ACCESSORIES

SPR-02-71652SW (55CM - BLUE) SPR-02-71653SW (65CM - GRAY)

- The SPRI Weighted Ball is weighted for added resistance, designed to burn calories faster. This ball has an anti-burst durable, thick-walled construction and stay-put technology to prevent the ball from rolling away. Use this ball to build strength and flexibility or as a cardio tool and you progress in your exercises.
- Stayput technology prevents ball from rolling away for increased stabilization
- Weighted for added resistance to burn calories faster
- Anti-Burst technology, durable construction
- Allows for exercise progression and dynamic moves
- Made from PVC and Sand filled bottom
- Includes one hand held pump and one weighted exercise ball
- Care: Hand wash ball with a soft cloth and warm soapy water
- Do not use harsh, abrasive chemicals or cleaning tools that may scratch or damage the ball.
- Available in 2 sizes: 55cm (Blue), 65cm (Grey)