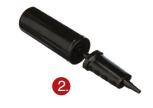

## E-Z AIR PUMP

## SPR-RFBR-R

• The E-Z Air Pump is a compact hand-held pump for inflating your stability balls. The quick, easy and compact size make this pump ideal for travel