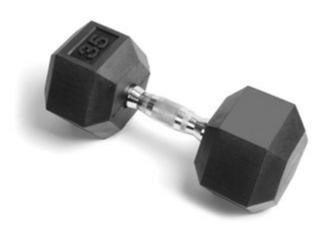

## **RUBBER HEX DUMBBELL SET**

YOR-34090

- Rubber encased covers for safety and easy cleaning
- 10 pairs, 5 50 lbs. in 5 lb. increments
- 35 mm solid straight steel shafts
- The knurled chrome handles are ergonomically contoured to fit comfortably in the users' palm
- The heads are permanently affixed to a thick 35 mm solid steel shaft improving the strength of the head/handle joint
- The rubber coating increases durability, protects flooring and equipment, enhances appearance, diminishes noise and is easy to clean

Sets: 10 pairs, 5 - 50 lbs. in 5 lb. increments

**Shafts:** 35 mm solid straight steel shafts