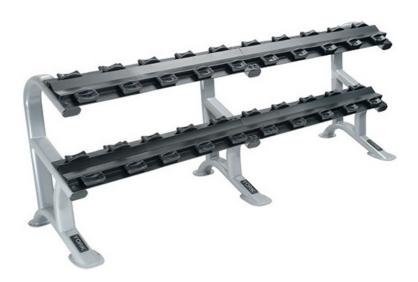

## TWO TIER PRO STYLE DUMBBELL RACK YOR-69046

- 2-tier dumbbell saddle rack (holds 10 pairs with traditional 6" handles (sets of 5-50 lbs) ideal for use with pro-style rubber coated dumbbells)
- Protects dumbbells from excessive wear and tear
- Saddle trays accommodate all pro-style dumbbells. Dumbbells sold separately
- Superior grade engineering and commercial grade components provide reliability and equipment durability
- Silver color

| Overall Weight                                                                                                     | Width | Length |  |
|--------------------------------------------------------------------------------------------------------------------|-------|--------|--|
| 214 lbs.                                                                                                           | 101"  | 25.5"  |  |
| FEATURES AND SPECIFICATIONS                                                                                        |       |        |  |
| Frame: Powder coated, silver in color<br>Holds: 10 pairs - ideal for use with pro-style rubber<br>coated dumbbells |       |        |  |
|                                                                                                                    |       |        |  |