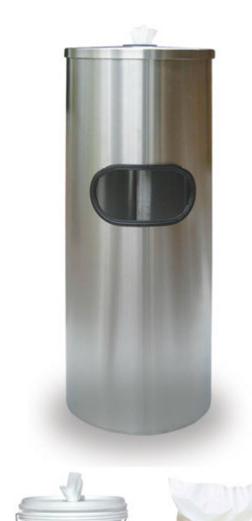

## **GYM SANITATION STATION**

2XL-2XL-65

## **DISINFECTANT WIPE REFILLS**

2XL-2XL-101

- The easy-to-use bucket is completely hidden and is easily refilled or replaced by removing the top
- The sturdy and secure stand holds the bucket securely
- New smudge-resistant glazed finish to help eliminate fingerprints and keeps the unit looking clean and fresh in high traffic facilities
- EPA registered disinfectant wipes are alcohol free and designed to sanitize surfaces (sold separately)

| Overall Weight              | Available In    | Length | Diameter |
|-----------------------------|-----------------|--------|----------|
| 40 lbs.                     | Stainless Steel | 36"    | 12"      |
| FEATURES AND SPECIFICATIONS |                 |        |          |