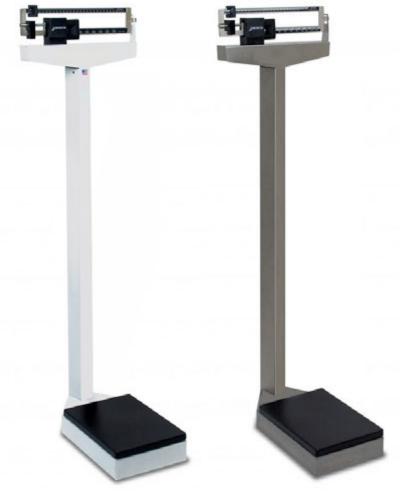

## PHYSICIANS SCALES

CAR-437 & CAR-437S

- World-renowned USA-made eye-level mechanical weigh beam physician scales
- Heavy-duty solid stable 10.5 x 14.5 inch platform
- Dual-reading die-cast weighbeam which may be read from either side of the scale
- Long-lasting, durable steel construction with an electrostatic powder paint finish for optimum quality
- Capacity may be increased by using an optional counterweight. Scale is 59 inch (150 cm) high
- Height rod, wheels and handpost features available auxiliary graduations from 76 to 60 cm with 1/4 in and 1 mm increments

| Overall Weight              | Width | Length | Height |  |
|-----------------------------|-------|--------|--------|--|
| 35 lbs.                     | 10.5" | 14.5"  | 59"    |  |
| FEATURES AND SPECIFICATIONS |       |        |        |  |
| User Weight: 400 lb.        |       |        |        |  |
| Platform Height: 4"         |       |        |        |  |

Finishes: White or stainless steel

CAR-437 (white)