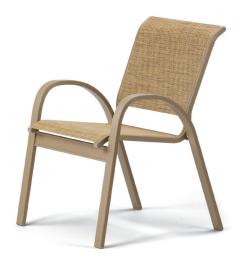

## **SUN SERIES** STACKING CAFE' CHAIR TEL-7A1

- Stackable to four high
- More substantial extrusion aluminum with grooved edge detail
- Low maintenance
- Package of four

FEATURES AND SPECIFICATIONS

Quantity: Package of four Warranty: 3 years frame and 1 year sling