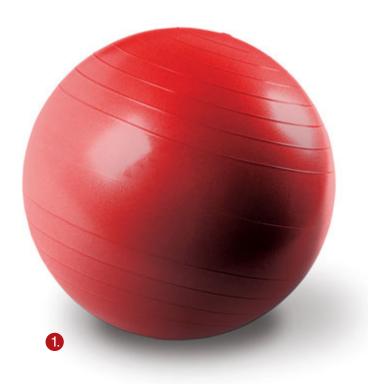

## 1 STABILITY EXERCISE BALL SPR-SXBE65R

Ideal for light institutional and home use. This
versatile, high grade ball is the perfect ball for
individual use. Slow deflate up to 300 lbs. makes
it appropriate for body resistance strength and
flexibility activities