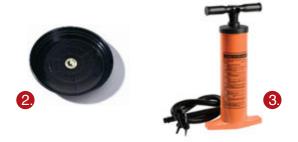

## STABILITY BALL BASE SPR-RBS

 No more roll-away balls! Here's the most practical ball stop ever! Just put the ball onto the hard plastic disc, push down on it, and you've created enough suction to hold each ball firmly in place. Perfect for 45-65cm balls

## **3 BALL PUMP WITH NEEDLE** SPR-RPAP

• Single-action, 9-inch hand pump with 4-cm inflation needle