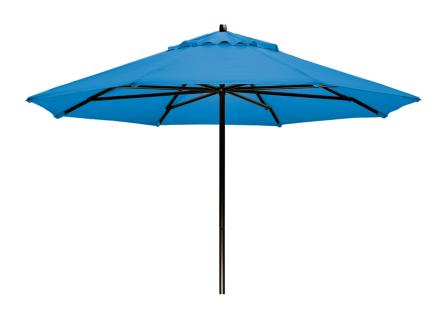

## SPLASH & SUN SERIES 9' OCTAGON UMBRELLA **TEL-60**

- 9' diameter x 98"H
- 19 lbs
- Octagon shaped
- 1.5" diameter powder coated pole
- Extremely easy to open by simply pulling on one of the ribs

**Commercial Warranty:** 3 years frame 1 year