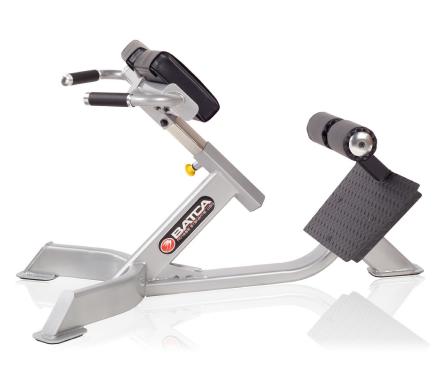

## 45 DEGREE BACK EXTENSION BAT-FZ-8

- Adjustable thigh pads accommodate a wide range of heights
- Split pad design maximizes comfort
- Generous footplate and rollers comfortably cradle user in position during exercise
- Ergonomically placed handles allow easy lift support
- Walk-through design for easy access

| Overall Weight                                                  | Width | Depth | Height |
|-----------------------------------------------------------------|-------|-------|--------|
| 82 lbs.                                                         | 31"   | 51"   | 35"    |
| FEATURES AND SPECIFICATIONS                                     |       |       |        |
| Warranty: 10 years frame, 3 years parts and 6 months upholstery |       |       |        |
|                                                                 |       |       |        |