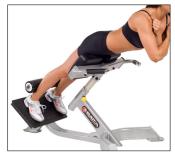

## 45 DEGREE BACK EXTENSION BAT-FZ-8

- Adjustable thigh pads accommodate a wide range of heights
- Split pad design maximizes comfort
- Generous footplate and rollers comfortably cradle user in position during exercise
- Ergonomically placed handles allow easy lift support
- Walk-through design for easy access