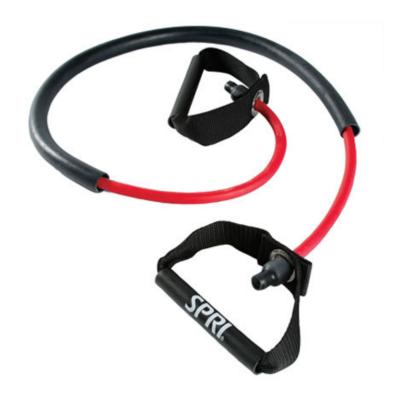

## XERTUBE® WITH SLEEVE

SPR-07-70131 - 07-70135

- This sleeved tube is ideal for carpeted or rough surfaces, protecting you and your training environment
- The hard handles provide durable grip during your most intense workouts
- Available in color-coded resistances ranging from very light to ultra heavy (sold individually)
- Protective 34" rubber sleeve