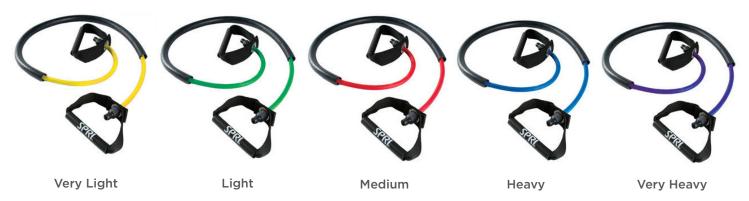

### Resistance Levels Sold Individually

#### 5 Color-coded Resistance Levels:

- SPR-07-70131 Very light, level 1, yellow
- SPR-07-70132 Light, level 2, green
- SPR-07-70133 Medium, level 3, red
- SPR-07-70134 Heavy, level 4, blue
- SPR-07-70135 Very heavy, level 5, purple