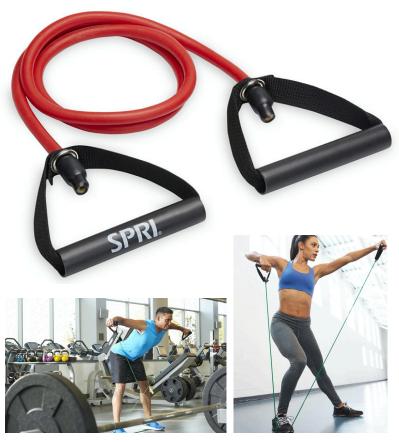

## THE ORIGINAL XERTUBE®

SPR-VL (VERY LIGHT)
SPR-L (LIGHT)
SPR-M (MEDIUM)
SPR-H (HEAVY)
SPR-UHP (ULTRA HEAVY)

- Total-body conditioning
- Isolate target muscle groups through full range of motion
- Available in 5 resistance levels
- Includes a downloadable exercise guide

## FEATURES AND SPECIFICATIONS

Use the Original Xertube to isolate targeted muscle groups through a full range of motion to strengthen and tone your arms, chest, shoulders, and back. This versatile and very convenient tool is perfect for group exercise, personal training, and even travel. The progressive resistance levels also make this tool ideal for individuals of all fitness levels. Heavyduty, high quality tubing resists tears and abrasions. Available in color-coded resistances ranging from very light to ultra heavy. Sold individually. Also includes a downloadable exercise guide. Take the Original Xertube with you wherever you go for a great full body workout.