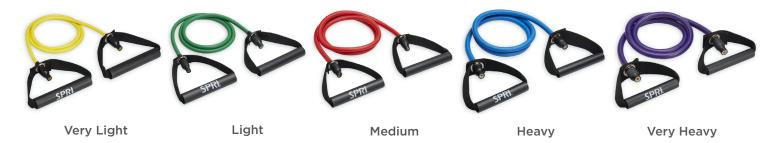

Resistance Levels Sold Individually

| Resistance  | Weight Equivalent | Size | Color  |
|-------------|-------------------|------|--------|
| Very Light  | + / - 10 pounds   | 44"  | Yellow |
| Light       | + / - 20 pounds   | 44"  | Green  |
| Medium      | + / - 30 pounds   | 50"  | Red    |
| Heavy       | + / - 40 pounds   | 53"  | Blue   |
| Ultra Heavy | + / - 50 pounds   | 53"  | Purple |