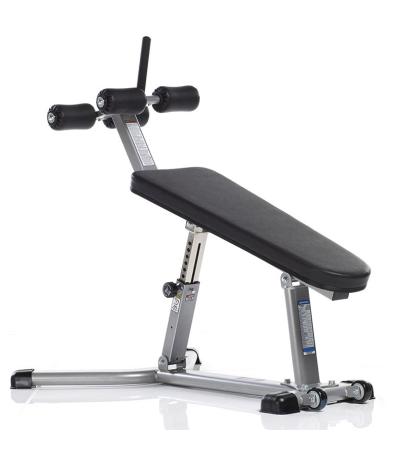

## ADJUSTABLE ABDOMINAL BENCH TSF-CAB-335

- Space efficient with multiple exercise options such as chin-ups, dips, knee raises, ab crunches and push-ups
- Dual function support pad designed for VKR back support as well as ab crunch board
- Knurled nickel plated multi-grip pull-up station for wide, narrow, reverse and neutral grip upper body exercises

| Overall Weight                                                  | Width | Depth | Height |
|-----------------------------------------------------------------|-------|-------|--------|
| 85 lbs.                                                         | 37"   | 59"   | 54"    |
| FEATURES AND SPECIFICATIONS                                     |       |       |        |
| Warranty: 10 years frame, 5 years parts and 6 months upholstery |       |       |        |