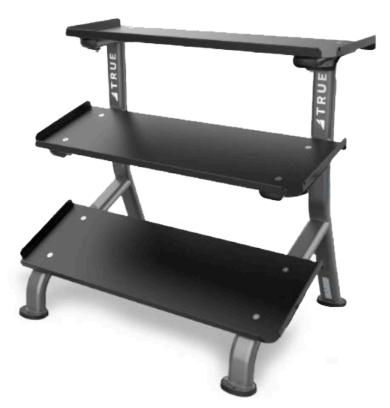

### **FS-24 3-TIER FLAT TRAY DUMBBELL RACK**

Modern styling and space efficient designs make the value engineered Fitness Line the perfect choice for hotels and resorts, corporate fitness centers, police and fire agencies, apartment and condominium complexes, personal training studios or any facility where space and budget are limited.

#### **DIMENSIONS** L X W X H

29" x 42" x 39" / 73 cm x 106 cm x 99 cm

With optional medicine ball rings: 29" x 63" x 39" / 73 cm  $\,$  x 160 cm x 99 cm  $\,$ 

#### **PRODUCT WEIGHT**

113 lbs / 51 kg

With optional medicine ball rings: 131 lbs / 60 kg

#### **COLOR**

Powder coat finish in silver.

Trays are textured black.