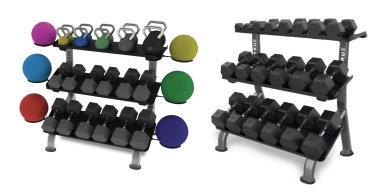

#### **FEATURES**

• Top tray accommodates Kettlebells or Dumbbells

#### **OPTIONAL ACCESORIES - SHOWN BELOW**

- Medicine Ball Rings (sold separately)
- Accessories sold separately: Dumbbells, Kettlebells, Medicine Balls

**HOTEL FITNESS**°

hotelfitness.com | 800.291.0403 info@hotelfitness.com