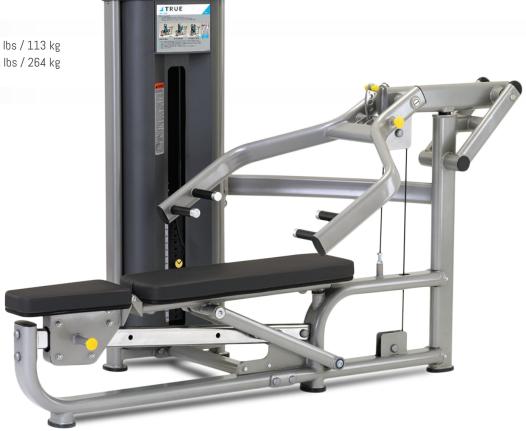

### **FS-54 MULTI-PRESS**

Modern styling and space efficient designs make the value engineered Fitness Line the perfect choice for hotels and resorts, corporate fitness centers, police and fire agencies, apartment and condominium complexes, personal training studios or any facility where space and budget are limited.

#### **FEATURES**

- · 4-position seat and back pad assembly easily adjusts for Supine, 25 and 45 degree Incline, and Shoulder Press movements
- 5-position arm allows users to choose the range of motion best suited to their individual needs
- Dual-hand grips accommodate a wide range of users and allow exercise variation

#### **PRODUCT WEIGHT**

Weight Stack Options 170 lbs / 77 kg 250 lbs / 113 kg Machine Weight 501 lbs / 227 kg 581 lbs / 264 kg