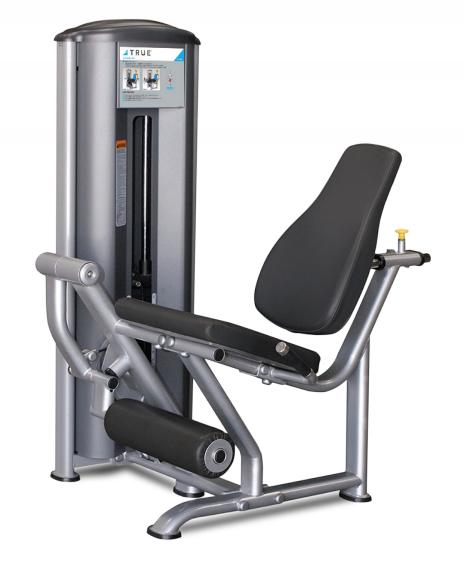

### **FS-60 LEG EXTENSION**

Modern styling and space efficient designs make the value engineered Fitness Line the perfect choice for hotels and resorts, corporate fitness centers, police and fire agencies, apartment and condominium complexes, personal training studios or any facility where space and budget are limited.

#### **FEATURES**

- 5-position back pad to accommodate a wide range of users
- Self-aligning ankle pad eliminates adjustment while providing proper support throughout the entire range of motion