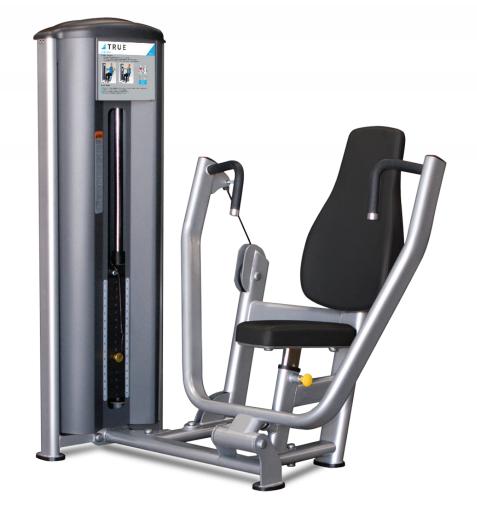

### **FS-64 CHEST PRESS**

Modern styling and space efficient designs make the value engineered Fitness Line the perfect choice for hotels and resorts, corporate fitness centers, police and fire agencies, apartment and condominium complexes, personal training studios or any facility where space and budget are limited.

#### **FEATURES**

- Dual hand-grips accommodate a wide range of users and allow exercise variation
- 5-position seat adjustment to accommodate a wide range of users