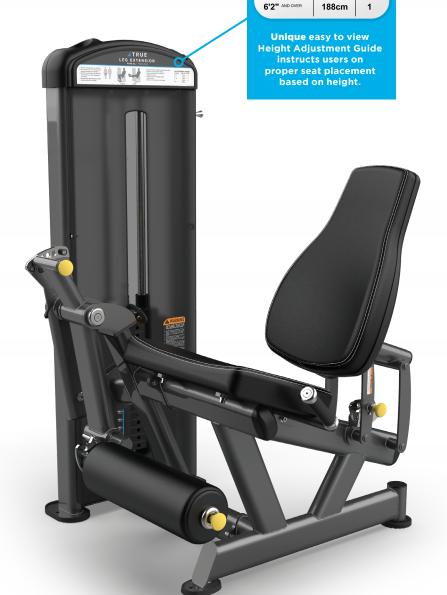

# 

HEIGHT

5' 2" AND UNDE

5' 7"

6'

5' 10"

ADJUSTMENT GUIDE

METRIC

157cm

170cm

178cm

183cm

SEAT

3

2

Modern and comprehensive strength conditioning series designed to meet the space and performance demands of today's fitness facilities. The user-friendly features and performance will appeal to a wide variety of users.

### LEG EXTENSION FUSE-0100

#### **USER AMENITIES**

- Height Adjustment Guide
- Step-by-step exercise chart with easy to follow user instructions
- 4-Bar Linkage Seat Adjustments with gas cylinder assist
- Accessory Tray with Cup Holder
- Integrated Towel Holder