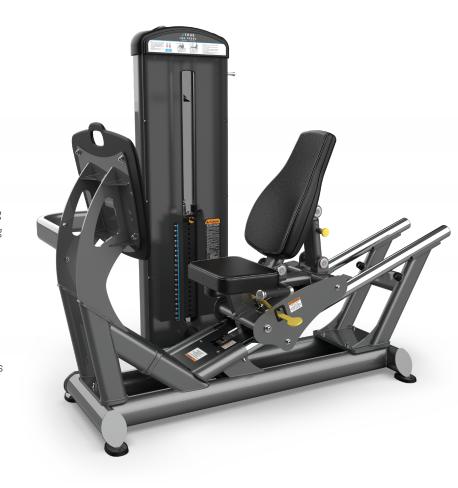

## LEG PRESS FUSE-0300

### **FEATURES**

- Nine position seat assembly adjusts easily using ergonomically designed paddle handle
- Three position back pad accommodates wide range of users
- Large molded platform angled at 10° maximizes hip extension while maintaining neutral ankle position
- Integrated towel holder and accessory tray with cup holder
- Low profile open frame design allows for easy entry and exit