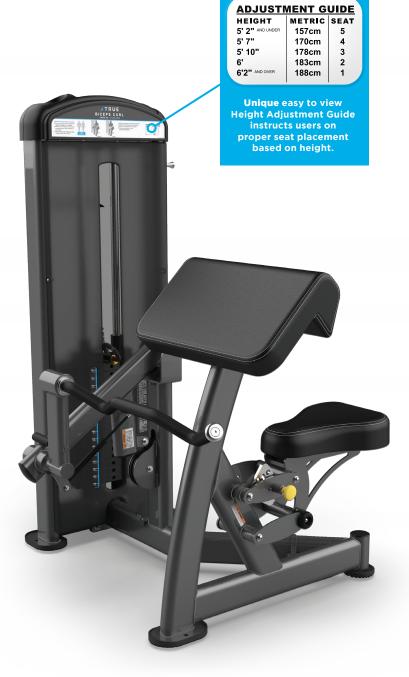

#### **USER AMENITIES**

- Height Adjustment Guide
- Step-by-step exercise chart with easy to follow user instructions
- 4-Bar Linkage Seat Adjustments with gas cylinder assist
- Accessory Tray with Cup Holder
- Integrated Towel Holder