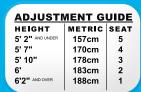

### **USER AMENITIES**

- Height Adjustment Guide
- Step-by-step exercise chart with easy to follow user instructions
- 4-Bar Linkage Seat Adjustments with gas cylinder assist
- Accessory Tray with Cup Holder
- Integrated Towel Holder

Unique easy to view
Height Adjustment Guide
instructs users on
proper seat placement
based on height.

AUTHORIZED DEALER