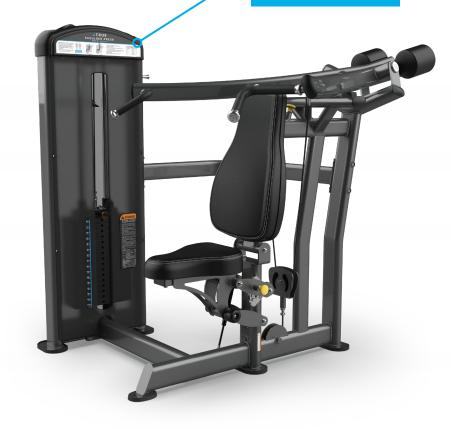

# SHOULDER PRESS FUSE-0700

# **FEATURES**

- Five position seat uses four-bar linkage with gas cylinder assist for stable, low friction adjustments
- Three position seat back adjusts to accommodate wide range of users
- Unilateral arms converge to maximize articulation of the shoulder and allow for a complete range of motion
- Standard and neutral grips for exercise variation
- Integrated towel holder and accessory tray with cup holder

# **SPECIFICATIONS**

**DIMENSIONS** L X W X H

57" x 60" x 58" / 145 cm x 152 cm x 147 cm