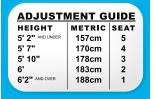

#### **USER AMENITIES**

- Height Adjustment Guide
- Step-by-step exercise chart with easy to follow user instructions
- 4-Bar Linkage Seat Adjustments with gas cylinder assist
- Accessory Tray with Cup Holder
- Integrated Towel Holder

Unique easy to view Height Adjustment Guide instructs users on proper seat placement based on height.