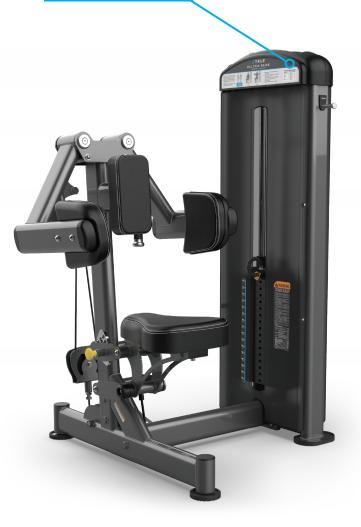

### DELTOID RAISE FUSE-0800

#### **FEATURES**

- Five position seat uses four-bar linkage with gas cylinder assist for stable, low friction adjustments.
- Seat and chest pads angled 5 degrees for proper ergonomics and support
- Dual press arms operate independently allowing users to choose from unilateral and bilateral training.
- Integrated towel holder and accessory tray with cup holder