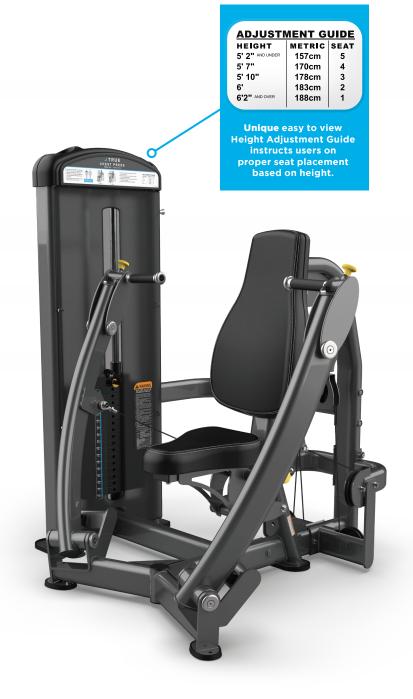

# **FEATURES**

- Five position seat uses four-bar linkage with gas cylinder assist for stable, low friction adjustments
- Three position handles accommodate wide range of users
- Unilateral arms converge to maximize articulation of the shoulder and allow for a complete range of motion
- Integrated towel holder and accessory tray with cup holder

## **USER AMENITIES**

- Height Adjustment Guide
- Step-by-step exercise chart with easy to follow user instructions
- 4-Bar Linkage Seat Adjustments with gas cylinder assist
- Accessory Tray with Cup Holder
- Integrated Towel Holder