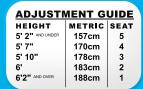

# **USER AMENITIES**

- Height Adjustment Guide
- Step-by-step exercise chart with easy to follow user instructions
- 4-Bar Linkage Seat Adjustments with gas cylinder assist
- · Accessory Tray with Cup Holder
- Integrated Towel Holder

Unique easy to view Height Adjustment Guide instructs users on proper seat placement based on height.

AUTHORIZED DEALER

hotelfitness.com | 800.291.0403