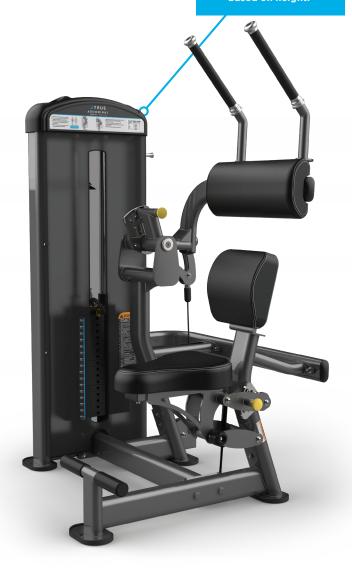

# ABDOMINAL FUSE-1400

### **FEATURES**

- Five position seat uses four-bar linkage with gas cylinder assist for stable, low friction adjustments
- Four position adjustable roller pad with dual hand grips allows users to determine range of motion best suited to their individual needs
- Contoured lumbar pad encourages pelvic stabilization and isolation of abdominal region
- Low seat frame and open design for ease of entry and exit of machine
- Integrated towel holder and accessory tray with cup holder