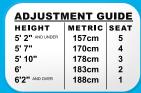

## **USER AMENITIES**

- Height Adjustment Guide
- Step-by-step exercise chart with easy to follow user instructions
- 4-Bar Linkage Seat Adjustments with gas cylinder assist
- Accessory Tray with Cup Holder
- Integrated Towel Holder

Unique easy to view Height Adjustment Guide instructs users on proper seat placement based on height.

AUTHORIZED DEALER

hotelfitness.com | 800.291.0403 info@hotelfitness.com