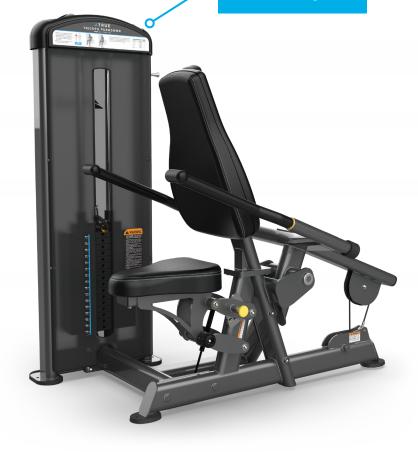

# TRICEPS PUSHDOWN FUSE-1500

# **FEATURES**

- Five position seat uses four-bar linkage with gas cylinder assist for stable, low friction adjustments
- 20° fixed angle contoured back pad provides support and proper alignment during exercise
- Handles easily adjust between wide and narrow positions
- Integrated towel holder and accessory tray with cup holder