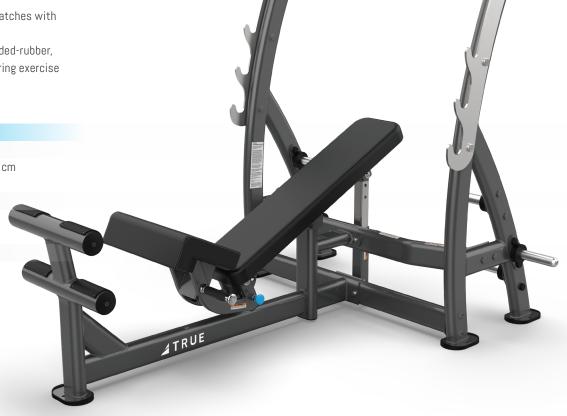

# **3-WAY PRESS BENCH** XFW-8200

Offering modern styling, high-quality construction, and time-tested innovative designs, XFW benches truly represent the best in form, function and reliability.

### **FEATURES**

- Easily adjusts into 3 positions: Supine, 30 degrees incline, 10 degrees decline
- 3-position seat and dual-position foot rest to accommodate wide range of users for each exercise
- Replaceable, 3-position chromed bar catches with 6 plate holders come standard
- Dual foot rest tubes with custom, molded-rubber, non-skid foot grips provide support during exercise
- Floor anchor provisions in frame