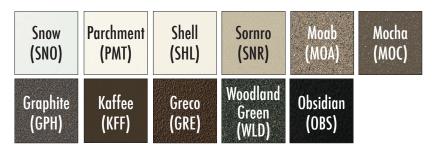

### Frame Finish Choices:

| Width                                     | Length | Height |  |
|-------------------------------------------|--------|--------|--|
| 96"                                       | 96"    | 102.5" |  |
| FEATURES AND SPECIFICATIONS               |        |        |  |
| Warranty: 3 years frame and 1 year fabric |        |        |  |