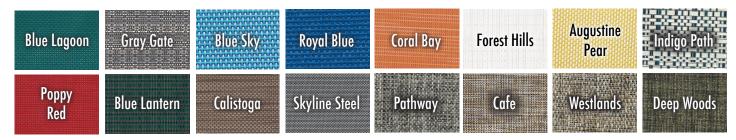

# ORANGE ITALIA



# MILAN SERIES 8' PULLEY LIFT HEXAGON UMBRELLA

## TRO-QH008MS

- 5" finial is made of cast aluminum and matches frame color
- Hub is made of cast aluminum and matches frame color
- Arms are non-tapered and secured to the ribs with stainless steel nuts and bolts
- Available in 16 fabric colors and 11 frame finish choices
- Umbrella base sold separately





### **Umbrella Fabric Choices:**



### Frame Finish Choices:



| Width                                     | Length | Height |  |
|-------------------------------------------|--------|--------|--|
| 96"                                       | 96"    | 102.5" |  |
| FEATURES AND SPECIFICATIONS               |        |        |  |
| Warranty: 3 years frame and 1 year fabric |        |        |  |