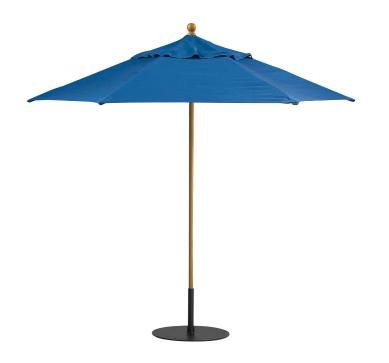

# MILAN SERIES 8' PULLEY LIFT HEXAGON UMBRELLA

## TRO-QH008MS

- 5" finial is made of cast aluminum and matches frame color
- Hub is made of cast aluminum and matches frame color
- Arms are non-tapered and secured to the ribs with stainless steel nuts and bolts
- Available in 16 fabric colors and 11 frame finish choices
- Umbrella base sold separately