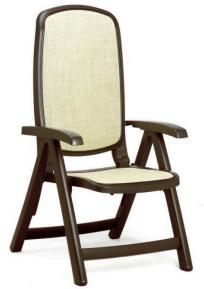

## **DELTA**

POLY 5 POSITION FOLDING CHAIR

NAR-40310.00.112 (WHITE/BLUE)

NAR-40310.00.124 (WHITE/GREY)

NAR-40310.05.105 (BROWN/BEIGE)

- 24.2"W x 26.6"D x 45.3"H
- Commercially tested and rated to 440 pounds
- The unique folding method from the rear side giving extra strong structural design
- Legs have non-slip feet
- Folds up for easy storage
- The sling mesh fabric is breathable, will not retain water
- UV inhibitors added to prevent fading
- Resistant to chlorine and saltwater
- All materials are 100% recyclable