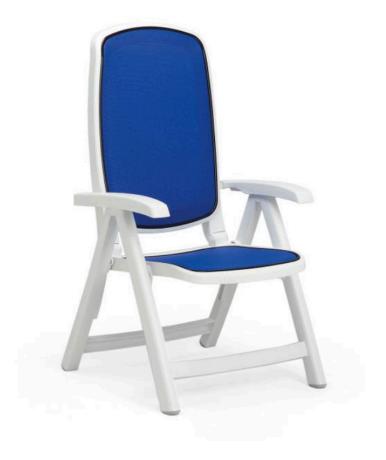

## **DELTA**

POLY 5 POSITION FOLDING CHAIR

NAR-40310.00.112 (WHITE/BLUE)

NAR-40310.00.124 (WHITE/GREY)

NAR-40310.05.105 (BROWN/BEIGE)

- 24.2"W x 26.6"D x 45.3"H
- Commercially tested and rated to 440 pounds
- The unique folding method from the rear side giving extra strong structural design
- Legs have non-slip feet
- Folds up for easy storage
- The sling mesh fabric is breathable, will not retain water
- UV inhibitors added to prevent fading
- Resistant to chlorine and saltwater
- All materials are 100% recyclable