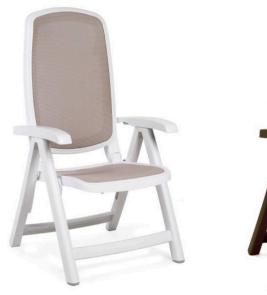

## **DELTA**

POLY 5 POSITION FOLDING CHAIR

NAR-40310.00.112 (WHITE/BLUE)

NAR-40310.00.124 (WHITE/GREY)

NAR-40310.05.105 (BROWN/BEIGE)

- 24.2"W x 26.6"D x 45.3"H
- Commercially tested and rated to 440 pounds
- The unique folding method from the rear side giving extra strong structural design
- Legs have non-slip feet
- Folds up for easy storage
- The sling mesh fabric is breathable, will not retain water
- UV inhibitors added to prevent fading
- Resistant to chlorine and saltwater
- All materials are 100% recyclable