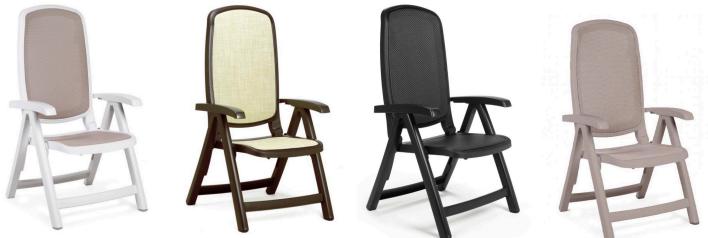

## DELTA

POLY 5 POSITION FOLDING CHAIR NAR-40310.00.112 (WHITE/BLUE) NAR-40310.00.124 (WHITE/DOVE GREY) NAR-40310.05.105 (BROWN/LIGHT YELLOW) NAR-40310.05.105 (ANTHRACITE/ANTHRACITE) NAR-40310.05.105 (DOVE GREY/DOVE GREY)

## Frame Choices: