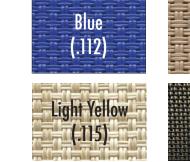

## DELTA

POLY 5 POSITION FOLDING CHAIR NAR-40310.00.112 (WHITE/BLUE) NAR-40310.00.124 (WHITE/DOVE GREY) NAR-40310.05.105 (BROWN/LIGHT YELLOW) NAR-40310.05.105 (ANTHRACITE/ANTHRACITE) NAR-40310.05.105 (DOVE GREY/DOVE GREY)

## Sling Fabric Choices:

Warranty: 2 years