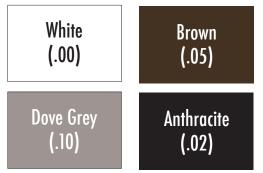

## DELTA

POLY 5 POSITION FOLDING CHAIR NAR-40310.00.112 (WHITE/BLUE) NAR-40310.00.124 (WHITE/DOVE GREY) NAR-40310.05.105 (BROWN/LIGHT YELLOW) NAR-40310.05.105 (ANTHRACITE/ANTHRACITE) NAR-40310.05.105 (DOVE GREY/DOVE GREY)

## Frame Choices: