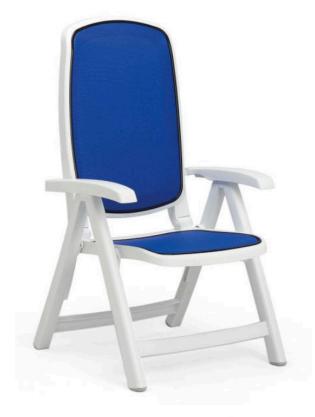

## DELTA

POLY 5 POSITION FOLDING CHAIR NAR-40310.00.112 (WHITE/BLUE) NAR-40310.00.124 (WHITE/DOVE GREY) NAR-40310.05.105 (BROWN/LIGHT YELLOW) NAR-40310.05.105 (ANTHRACITE/ANTHRACITE) NAR-40310.05.105 (DOVE GREY/DOVE GREY)

- 24.2"W x 26.6"D x 45.3"H
- Commercially tested and rated to 440 pounds
- The unique folding method from the rear side giving extra strong structural design
- Legs have non-slip feet
- Folds up for easy storage
- The sling mesh fabric is breathable, will not retain water
- UV inhibitors added to prevent fading
- Resistant to chlorine and saltwater
- All materials are 100% recyclable