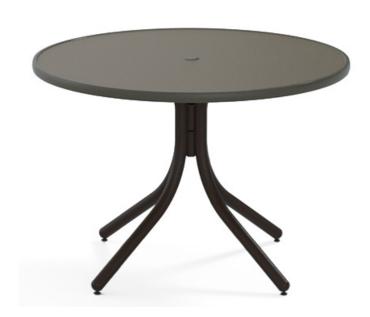

## **42" ROUND HAMMER MARINE GRADE POLYMER DINING TABLE**

## TEL-T90-2W5LEG

- 42" round x 28.5" H
- Hammer marine grade polymer
- Durable finish resists scratches, chips and peels
- Commercial quality easy to maintain and great value
- · Available in various powdered coated finishes
- Umbrella hole

**Commercial Warranty:** 3 years on frame & top Retail Warranty: 15 years on frame, 3 years top