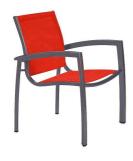

# SOUTH BEACH RELAXED SLING DINING CHAIR -POPPY RED - GRAPHITE

TRO-240524/GPH/10276 Quality Available: 4 Sale Price (each): \$289 Sold in Package of 4 More Info