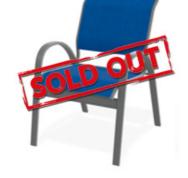

# SOUTH BEACH RELAXED SLING DINING CHAIR -POPPY RED - GRAPHITE

TRO-240524/GPH/10276 Quality Available: 4 Sale Price (each): \$289 Sold in Package of 4 More Info

#### SOUTH BEACH RELAXED SLING DINING CHAIR -ROYAL BLUE - GRAPHITE

More Info

TRO-240524/GPH/14346 Quality Available: 4 Sale Price (each): \$289 Sold in Package of 2