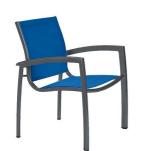

#### SOUTH BEACH RELAXED SLING DINING CHAIR -ROYAL BLUE - GRAPHITE

More Info

TRO-240524/GPH/14346 Quality Available: 4 Sale Price (each): \$289 Sold in Package of 2