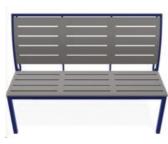

#### BAZZA 56" ARMLESS BENCH, NAVY-GREY

TEL-8Z4NPY001 Quality Available: 2 Sale Price (each): \$439