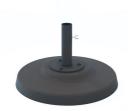

#### 20" ROUND CMT FILLED ALUMINUM UMBRELLA BASE

TRO-CFA20R15T/GPH Quality Available: 2 Sale Price (each): \$140