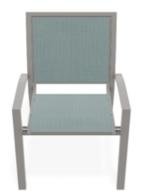

### KENDALL SLING ARM CHAIR-SILVER-AUGUSTINE MINERAL PAT14D (matches silver chaises and tables above)

TEL-9K1L14D04 Quality Available: 8 Sale Price (each): \$219 Sold in Package of 4

64" Square MGP DINING TABLE W/ HOLE, WARM GREY TOP WITH NAVY ALUMINUM FRAME (matches Bazza Benches)