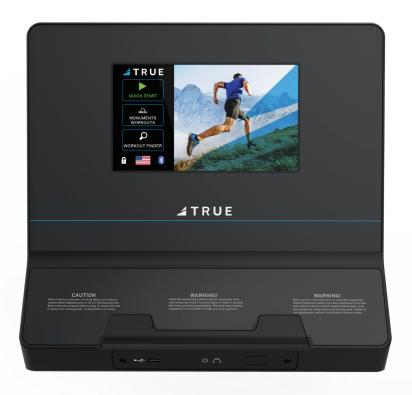

### 9" Touchscreen Console

A smaller 9" touchscreen with simpler technology and features, the 9" Envision II provides users with built-in workout programs, app and heart rate Bluetooth connectivity, and upgrade options for Apple Watch connectivity.