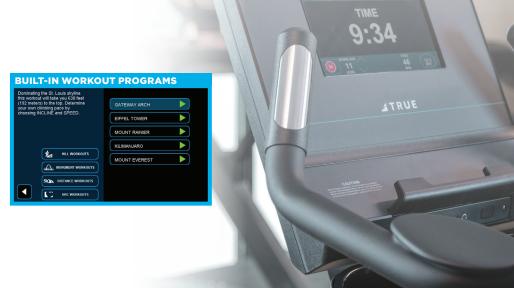

#### **+ BUILT-IN WORKOUT PROGRAMS**

Exercisers can choose from a variety of programs to meet their fitness and training goals. Quick access buttons allow users to easily change speed and incline, allowing quick and easy interval changes for HIIT workouts.