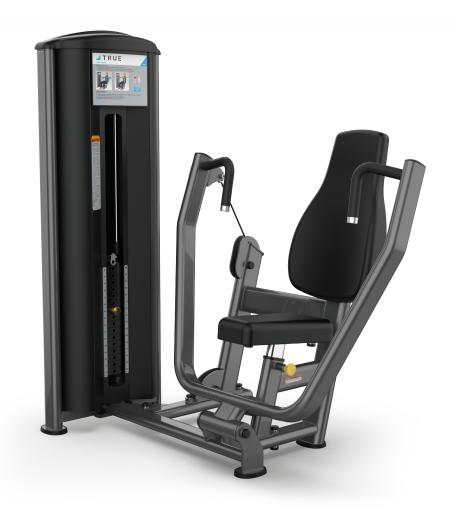

### **FS-64 CHEST PRESS**

Modern styling and space efficient designs make the value engineered Fitness Line the perfect choice for hotels and resorts, corporate fitness centers, police and fire agencies, apartment and condominium complexes, personal training studios or any facility where space and budget are limited.

#### **FEATURES**

- Dual hand-grips accommodate a wide range of users and allow exercise variation
- 5-position seat adjustment to accommodate a wide range of users