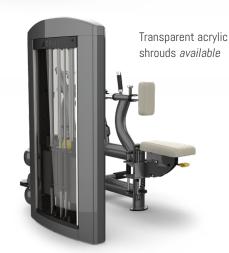

### **PRODUCT WEIGHT**

Metal Shrouds 481 lbs / 219 kg 458 lbs / 208 kg Acrylic Shrouds

200 lbs / 91 kg Weight Stack Options

> 260 lbs / 118 kg 320 lbs / 145 kg