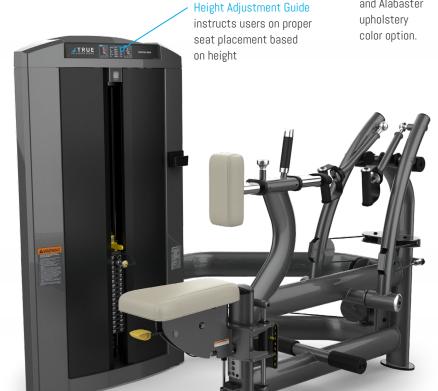

# **PALLADIUM SERIES**

Shown with

Metal shrouds

and Alabaster

A vision to the future, premium craftsmanship meets advanced biomechanics in TRUE's Palladium Series. Advanced functionality, comfortable touchpoints, and precise ergonomics are all packaged in a modern design. Set your facility apart and provide users with an intuitive strength-training experience with the Palladium Series.

## **SEATED ROW SPL-1200**

### **FEATURES**

- 8 position seat adjustable while seated or standing uses premium grade linear bearings and gas cylinder assist for stable, low friction adjustments
- Unilateral arms diverge at 11 degrees resulting in full articulation of the shoulder complex
- Unique rotating grips allow supination and pronation throughout the movement while keeping the wrist neutral in radial and ulnar deviation
- Trailing link handle assemblies allow user defined path of motion
- 9 position chest pad accommodates wide range of users
- Center post provides stability during one arm row

### **USER AMENITIES**

- Height Adjustment Guide
- Easy access phone cradle and accessory storage tray with cup holder
- Integrated adder weight system reduces increments to 5 lbs/2.2 kg

truefitness.com | 800.426.6570 | 636.272.7100