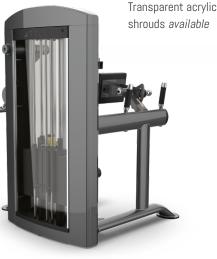

#### **PRODUCT WEIGHT**

Metal Shrouds Acrylic Shrouds

Weight Stack Options

373 lbs / 169 kg 350 lbs / 159 kg

200 lbs / 91 kg 260 lbs / 118 kg 320 lbs / 145 kg

**COLOR OPTIONS** 

Powder coat finish available in charcoal with custom color options. Upholstery available in a wide range of colors. Contact your sales representative for more information.