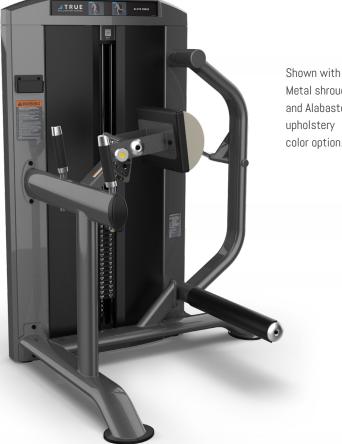

## **GLUTE PRESS SPL-1700**

#### **FEATURES**

- 8 position adjustable torso pad and contoured dual hand grips for proper body alignment and support during exercise
- Offset pivot axis accommodates wide range of users without need for additional adjustments
- Upright and open design provides comfortable exercise position and eases entry and exit of machine

#### **PRODUCT WEIGHT**

Metal Shrouds Acrylic Shrouds

Weight Stack Options

373 lbs / 169 kg 350 lbs / 159 kg

200 lbs / 91 kg 260 lbs / 118 kg 320 lbs / 145 kg

**COLOR OPTIONS** 

Powder coat finish available in charcoal with custom color options. Upholstery available in a wide range of colors. Contact your sales representative for more information.

### in 🖸 f \chi 🕟 truefitness.com | 800.426.6570 | 636.272.7100 ©2024 TRUE Fitness Technology, Inc

Metal shrouds and Alabaster upholstery color option.