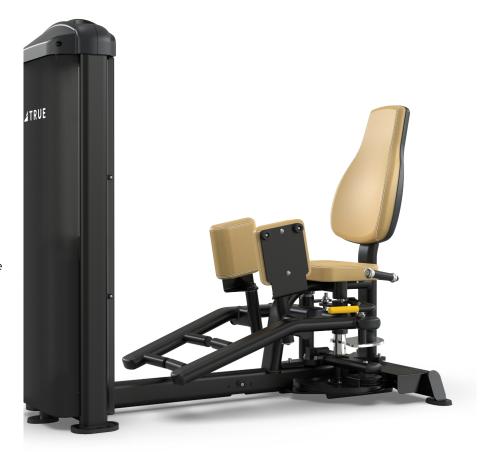

# FUSE-0400 INNER/ TRUE OUTER THIGH

Modern and comprehensive strength conditioning series designed to meet the space and performance demands of today's fitness facilities. The userfriendly features and performance will appeal to a wide variety of users.

## **FEATURES**

- Space and cost efficient dual function model for both Adductor and Abductor exercise movements
- Pivoting contoured leg pads provide comfort and allow for easy transition between inner and outer thigh movements
- Spring-loaded handle with 15 position adjustment cam allows for a wide range of starting positions
- Dual rubber covered foot posts provide support and encourage proper alignment during exercise
- Weight stack in front of user for privacy, space efficiency and ease of weight plate selection