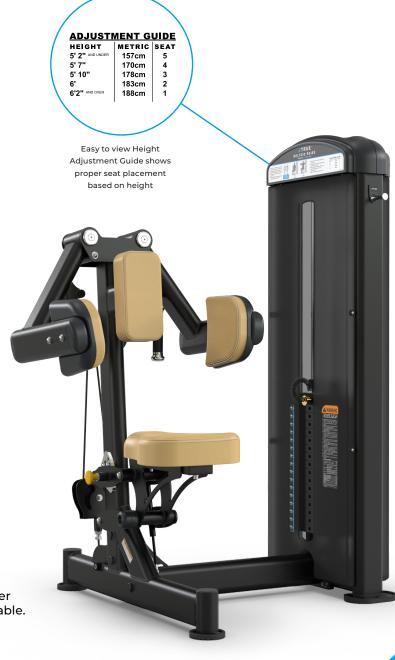

### **USER AMENITIES**

- Height Adjustment Guide
- Step-by-step exercise chart with easy to follow user instructions
- · Accessory Tray with Cup Holder
- Integrated Towel Holder